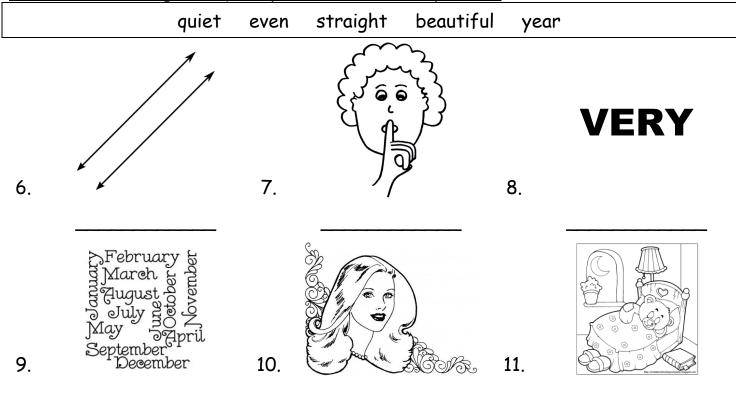

# Write the letter of the best definition next to each high-frequency word.

- 1. \_\_\_\_ quiet a. 365 days
- 2. \_\_\_\_ even b. not loud
- 3. \_\_\_\_\_straight c. very pretty
- 4. \_\_\_\_ beautiful d. makes a verb stronger; "very" for a verb
- 5. \_\_\_\_year e. not turning left or right

# Write the best high-frequency word under each picture.